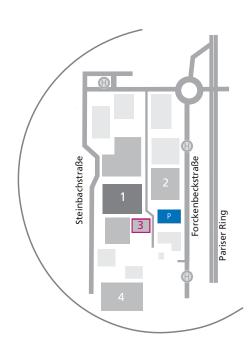

## How to find us

- 1 Fraunhofer IPT
- 2 Fraunhofer IME
- WZL Manfred-Weck-Haus
- 4 WZL Cluster Produktionstechnik

#### Manfred-Weck-Haus

Steinbachstrasse 19 52074 Aachen, Germany Phone +49 241 8904-0 Fax +49 241 8904-198 info@ipt.fraunhofer.de w w w.ipt.fraunhofer.de

## By train and public transport

- from Aachen central station with bus lines 3A or 3B ("Fraunhofer-Linien")
  to bus stop Forckenbeckstrasse (other lines from Aachen with stop at
  Campus Melaten: 12, 22, 30, 33, 70, 73, 80 and 173) then walk about 50
- meters along Forckenbeckstraße and between Fraunhofer IME and parking garage straight on and take the stairs up. Once you reach the top, follow the road to the left until you reach the Manfred Weck House.