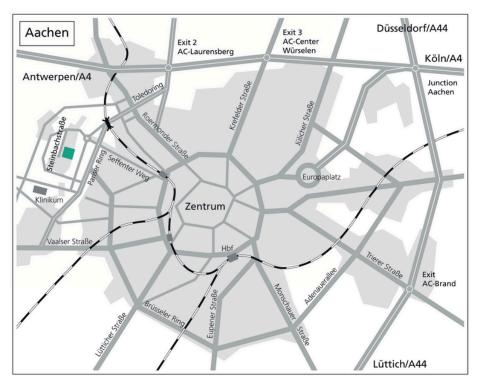

# Route to the parking lots of the Fraunhofer IPT, Forckenbeckstraße 8, 52074 Aachen via motorway A4 and A44

- At Highway interchange "Aachen" take A4 to Antwerpen/Heerlen
- Take Laurensberg exit onto Route to Laurensberg
- Take fi rst exit to Maastricht
- Immediately after the underpass, turn right
- Take fi rst exit in the roundabout to Seffenter Weg
- Second exit turn left into Steinbachstrasse
- Follow the signs in the direction of the visitor parking lots